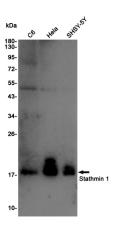

IHC: 1/20

ICC/IF: 1/20-1/50

FC: 1/20

IP: 1/20

Validations

Western blot detection of Stathmin 1 in C6,Hela,SHSY-5Y cell lysates using Stathmin 1 Rabbit pAb(1:1000 diluted).Predicted band size:17KDa.Observed band size:17KDa.