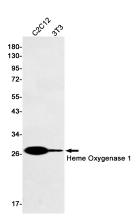

WB: 1/500-1/2000

IHC: 1/50-1/200

IP: 1/50

FC: 1/50 **Validations** 

Western blot detection of Heme Oxygenase 1 in C2C12,3T3 cell lysates using Heme Oxygenase 1 Rabbit pAb(1:1000 diluted). Predicted band size:32kDa. Observed band size:32kDa.