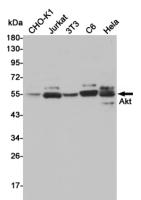

## Dilutions

IF: 1/50-200

WB: 1/500 - 1/2000

IHC: 1/100 - 1/300

ELISA: 1/40000 Validations

Western blot detection of Akt in CHO-K1,Jurkat,3T3,C6 and Hela cell lysates using Akt rabbit pAb (1:1000 diluted).Predicted band size:55kDa.Observed band size:55kDa.