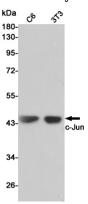

#### **Dilutions**

WB: 1/500-1/2000

IHC: 1/50-1/200

ICC/IF: 1/50-1/200

IP: 1/50 **Validations** 

Immunofluorescent analysis of Hela cells, using c-

Jun Antibody.

Western blot analysis of c-Jun expression in C6 and 3T3 cell lysates using c-Jun antibody at 1/1000 dilution. Predicted band size: 43KDa. Observed band size: 43KDa.