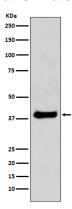

Mouse, Rat

# **Antibody description**

c-Jun Rabbit polyclonal antibody

# Preparation

Antigen: A synthesized peptide derived from human c-Jun

#### **Formulation**

Rabbit IgG in phosphate buffered saline, pH 7.4, 150mM NaCl, 0.02% sodium azide and 50% glycerol.

## **Storage**

Store at 4°C short term. Store at -20°C long term. Avoid freeze / thaw cycle.

## **Clonality**

Polyclonal

## Ig Type

Rabbit IgG

## **Applications**

WB, IHC-P, ICC/IF, IP

#### **Dilutions**

WB: 1/500-1/2000

IHC: 1/50-1/200

ICC/IF: 1/50-1/200

IP: 1/50 **Validations** 



Immunofluorescent analysis of Hela cells, using c-



Jun Antibody.

Western blot analysis of c-Jun expression in C6 and 3T3 cell lysates using c-Jun antibody at 1/1000 dilution. Predicted band size: 43KDa. Observed band size: 43KDa.



Western blot analysis of c-jun expression in NIH/3T3 cell lysates.