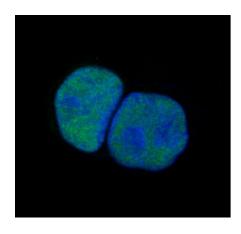

#### **Dilutions**

WB: 1/500-1/2000

IHC: 1/50-1/200

ICC/IF: 1/50-1/200

IP: 1/50 **Validations** 

Immunofluorescent analysis of Hela cells, using c-

Jun Antibody.

Western blot analysis of c-Jun expression in C6 and 3T3 cell lysates using c-Jun antibody at 1/1000 dilution. Predicted band size: 43KDa. Observed band size: 43KDa.