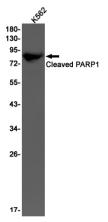

**Validations** 

Western blot detection of Cleaved PARP1 in K562 cell lysates using Cleaved PARP1 Rabbit pAb(1:1000 diluted).Predicted band

size:113kDa.Observed band size:89kDa.