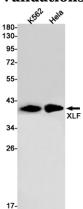

ICC/IF: 1/50

FC: 1/20

**Validations** 

Western blot detection of XLF in K562,Hela cell lysates using XLF Rabbit pAb(1:1000 diluted).Predicted band size:33kDa.Observed band size:39kDa.