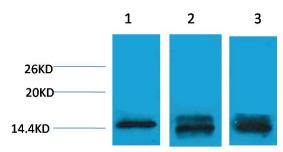

**Dilutions** 

WB: 1/500-1000

**Validations** 

Western blot analysis of 1) Hela, 2)Raw264.7, 3) Rat Testis Tissue with Histone H3 (Mono Methyl Lys9) Rabbit pAb diluted at 1:1,000.