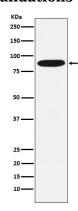

IHC: 1/50-1/200

FC: 1/50

**Validations** 

Western blot analysis of MST1 expression in HepG2 cell lysate.