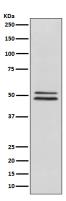

#### **Validations**

Immunofluorescent analysis of SH-SY5Y cells,

using NeuN Antibody.

Western blot analysis of NeuN expression in

human fetal brain lysate. 26kDa-

Western blot analysis of extracts from rat brain using NeuN Rabbit pAb at 1:1000 dilution. Predicted band size: 46-55kDa. Observed band size: 46-55kDa.