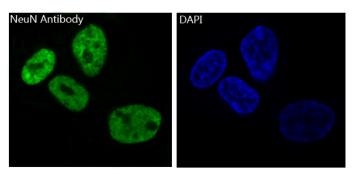

#### **Validations**

Immunofluorescent analysis of SH-SY5Y cells,

using NeuN Antibody.

Western blot analysis of NeuN expression in

human fetal brain lysate. 26kDa-

Western blot analysis of extracts from rat brain using NeuN Rabbit pAb at 1:1000 dilution. Predicted band size: 46-55kDa. Observed band size: 46-55kDa.