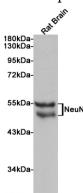

#### **Validations**

Immunofluorescent analysis of SH-SY5Y cells,

using NeuN Antibody.

Western blot analysis of NeuN expression in

human fetal brain lysate. 26kDa-

Western blot analysis of extracts from rat brain using NeuN Rabbit pAb at 1:1000 dilution. Predicted band size: 46-55kDa. Observed band size: 46-55kDa.