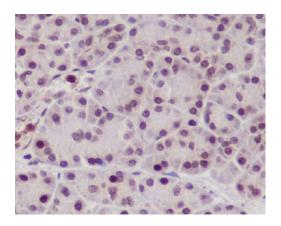

# **Anti-NeuN Rabbit antibody**

Catalog Number: 166843

Immunohistochemical analysis of paraffinembedded mouse brain, using NeuN Antibody.