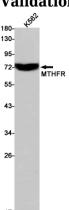

ICC/IF: 1/20

IP: 1/20

**Validations** 

Western blot detection of MTHFR in K562 cell lysates using MTHFR Rabbit pAb(1:1000 diluted). Predicted band size:75kDa. Observed band size:75kDa.