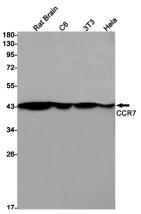

ICC/IF: 1/20

IP: 1/20

**Validations** 

Western blot detection of CCR7 in Rat Brain,C6,3T3,Hela cell lysates using CCR7 Rabbit pAb(1:1000 diluted).Predicted band size:43kDa.Observed band size:43kDa.