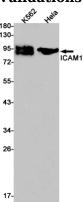

IHC: 1/50

FC: 1/20-1/100

IP: 1/20

**Validations** 

Western blot detection of ICAM1 in K562,Hela cell lysates using ICAM1 Rabbit pAb(1:1000 diluted).Predicted band size:58kDa.Observed band size:89,92kDa.