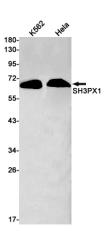

IHC: 1/50

ICC/IF: 1/20

FC: 1/20

IP: 1/20

**Validations** 

Western blot detection of SH3PX1 in K562,Hela cell lysates using SH3PX1 Rabbit pAb(1:1000 diluted).Predicted band size:67kDa.Observed band size:67kDa.