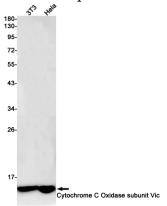

## **Validations**

Immunohistochemistry of Cytochrome C Oxidase subunit Vic in paraffin-embedded Human colon cancer tissue using Cytochrome C Oxidase subunit Vic Rabbit pAb at dilution 1/20

Western blot detection of Cytochrome C Oxidase subunit Vic in 3T3,Hela cell lysates using Cytochrome C Oxidase subunit Vic Rabbit pAb(1:1000 diluted).Predicted band size:9kDa.Observed band size:12kDa.