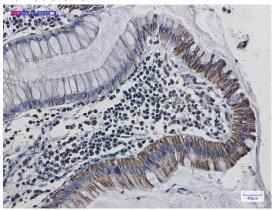

## **Validations**

Immunohistochemistry of Cytochrome C Oxidase subunit Vic in paraffin-embedded Human colon cancer tissue using Cytochrome C Oxidase subunit Vic Rabbit pAb at dilution 1/20

Western blot detection of Cytochrome C Oxidase subunit Vic in 3T3,Hela cell lysates using Cytochrome C Oxidase subunit Vic Rabbit pAb(1:1000 diluted).Predicted band size:9kDa.Observed band size:12kDa.