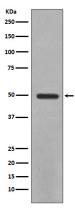

## IP: 1/50 Validations

Immunofluorescent analysis of MCF-7 cells, using YB1 Antibody.

Immunohistochemical analysis of paraffinembedded human kidney, using YB1 Antibody.

Western blot analysis of YB1 expression in HeLa cell lysate.