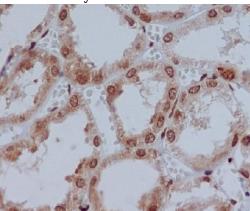

## IP: 1/50 Validations

Immunofluorescent analysis of MCF-7 cells, using YB1 Antibody.

Immunohistochemical analysis of paraffinembedded human kidney, using YB1 Antibody.

Western blot analysis of YB1 expression in HeLa cell lysate.