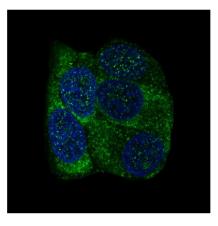

## IP: 1/50 Validations

Immunofluorescent analysis of MCF-7 cells, using YB1 Antibody.

Immunohistochemical analysis of paraffinembedded human kidney, using YB1 Antibody.

Western blot analysis of YB1 expression in HeLa cell lysate.