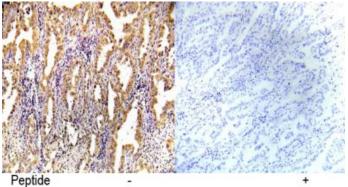

#### Validations

Immunocytochemistry staining of HeLa cells using STAT3 rabbit pAb (dilution 1:100).

Immunohistochemical analysis of paraffinembedded human lung carcinoma tissue using

STAT3 (Ab-727) antibody.