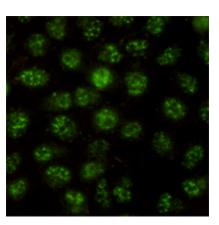

#### Validations

Immunocytochemistry staining of HeLa cells using STAT3 rabbit pAb (dilution 1:100).

Immunohistochemical analysis of paraffinembedded human lung carcinoma tissue using

STAT3 (Ab-727) antibody.