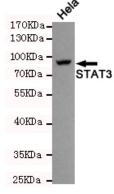

Western blot detection of STAT3 in Hela cell lysate using STAT3 rabbit pAb (1:500).Predicted band size:88KDa.Observed band size:88KDa.