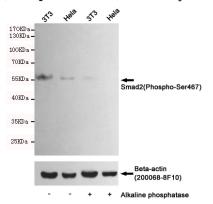

#### **Validations**

Western blot analysis of extracts from Hela cells untreated or treated with PMA using Smad2 (Phospho-Ser467) Antibody .

Western blot detection of Smad2(Phospho-Ser467) in Hela and 3T3 cells untreated or treated with Alkaline phosphatase using Smad2(Phospho-Ser467) Rabbit pAb (dilution 1:500, upper) or u03b2-Actin Mouse mAb (200068-8F10, lower).Predicted band size:60kDa.Observed band size:60kDa.