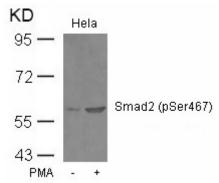

#### **Validations**

Western blot analysis of extracts from Hela cells untreated or treated with PMA using Smad2 (Phospho-Ser467) Antibody .

Western blot detection of Smad2(Phospho-Ser467) in Hela and 3T3 cells untreated or treated with Alkaline phosphatase using Smad2(Phospho-Ser467) Rabbit pAb (dilution 1:500, upper) or u03b2-Actin Mouse mAb (200068-8F10, lower).Predicted band size:60kDa.Observed band size:60kDa.