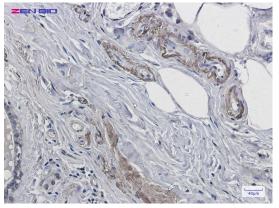

Immunohistochemistry of Prion protein PrP in paraffin-embedded Human breast cancer tissue using Prion protein PrP Rabbit pAb at dilution 1/20