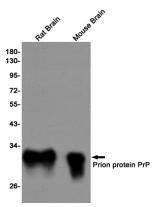

#### FC: 1/50 Validations

Western blot detection of Prion protein PrP in Rat Brain and Mouse Brain lysates using Prion protein PrP rabbit pAb (1:1000 diluted).Predicted band size:28kDa.Observed band size:28kDa.