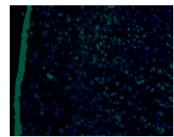

## **Validations**

Immunofluorescent analysis of Rat brain tissue, using eNOS Antibody .