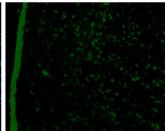

## **Validations**

Immunofluorescent analysis of Rat brain tissue, using eNOS Antibody .