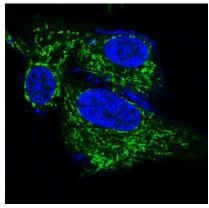

#### **Validations**

Immunofluorescent analysis of Hela cells, using

BDNF Antibody.

Western blot analysis of extracts of Mouse heart lysate, using BDNF antibody

Immunohistochemical analysis of paraffinembedded human brain, using BDNF Antibody.