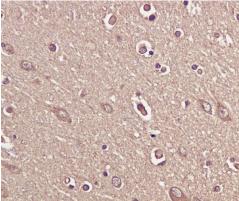

#### **Validations**

Immunofluorescent analysis of Hela cells, using

BDNF Antibody.

Western blot analysis of extracts of Mouse heart lysate, using BDNF antibody

Immunohistochemical analysis of paraffinembedded human brain, using BDNF Antibody.