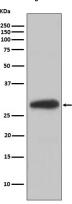

#### **Validations**

Immunofluorescent analysis of Hela cells, using

BDNF Antibody.

Western blot analysis of extracts of Mouse heart lysate, using BDNF antibody

Immunohistochemical analysis of paraffinembedded human brain, using BDNF Antibody.