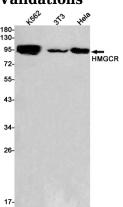

IP: 1/20

**Validations** 

Western blot detection of HMGCR in K562,3T3,Hela cell lysates using HMGCR Rabbit pAb(1:1000 diluted).Predicted band size:98kDa.Observed band size:98kDa.