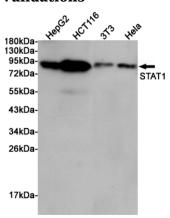

WB: 1/1000-1/2000

IP: 1/50

FC: 1/50

**Validations** 

Western blot analysis of extracts from HepG2, HCT116, 3T3 and Hela cells using Stat1 Rabbit pAb at 1:1000 dilution. Predicted band size: 84kDa. Observed band size: 84kDa.