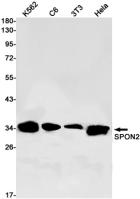

### S

00

Western blot detection of SPON2 in K562,C6,3T3,Hela cell lysates using SPON2 Rabbit pAb(1:1000 diluted).Predicted band size:36kDa.Observed band size:36kDa.