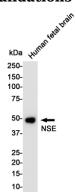

FC: 1/20

IP: 1/20

**Validations** 

Western blot detection of NSE in Human Fetal Brain lysates using NSE Rabbit pAb(1:1000 diluted). Predicted band size:47KDa. Observed band size:47KDa.