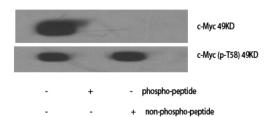

## **Dilutions**

WB: 1/500 - 1/2000

IHC: 1/100 - 1/300

IF: 1/200 - 1/1000

ELISA: 1/40000 **Validations** 

Western Blot analysis of various cells using c-Myc

Polyclonal Antibody

Western Blot analysis of HuvEc cells using c-Myc Polyclonal Antibody