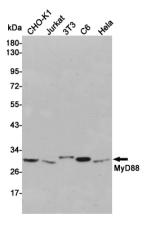

#### **Validations**

Western blot detection of MyD88 in CHO-K1,Jurkat,3T3,C6 and Hela cell lysates using MyD88 rabbit pAb (1:1000 diluted).Predicted band size:33kDa.Observed band size:33kDa.