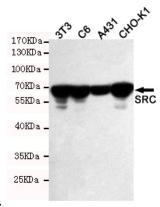

#### **Validations**

Immunohistochemical analysis of paraffinembedded human breast carcinoma tissue using

SRC (Ab-529) antibody.

Western blot detection of SRC in 3T3, C6, A431 and CHO-K1 cell lysates using SRC rabbit pAb (1:500 diluted). Predicted band size: 60KDa. Observed band size: 60KDa.