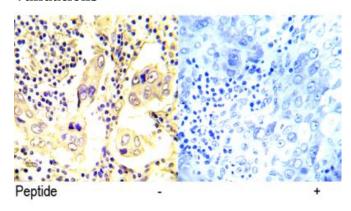

#### **Validations**

Immunohistochemical analysis of paraffinembedded human breast carcinoma tissue using

SRC (Ab-529) antibody.

Western blot detection of SRC in 3T3, C6, A431 and CHO-K1 cell lysates using SRC rabbit pAb (1:500 diluted). Predicted band size: 60KDa. Observed band size: 60KDa.