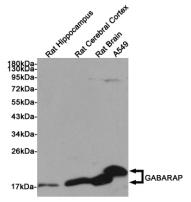

# Validations

Western blot detection of GABARAP in A549, 3T3 and Hela cell lysates using GABARAP Rabbit pAb (1:1000 diluted). Predicted band size: 14KDa. Observed band size:14, 16KDa.

Western blot detection of GABARAP in Rat Hippocampus, Rat Cerebral Cortex, Rat Brain and A549 cell lysates using GABARAP Rabbit pAb (1:1000 diluted). Predicted band size: 14KDa. Observed band size:14, 16KDa.