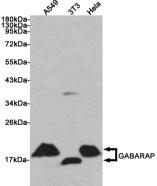

# Validations

Western blot detection of GABARAP in A549, 3T3 and Hela cell lysates using GABARAP Rabbit pAb (1:1000 diluted). Predicted band size: 14KDa. Observed band size:14, 16KDa.

Western blot detection of GABARAP in Rat Hippocampus, Rat Cerebral Cortex, Rat Brain and A549 cell lysates using GABARAP Rabbit pAb (1:1000 diluted). Predicted band size: 14KDa. Observed band size:14, 16KDa.