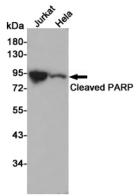

Western blot analysis of Cleaved PARP expression in Jurkat and Hela cell lysates using Cleaved PARP antibody at 1/1000 dilution.Predicted band size:85KDa.Observed band size:89KDa.