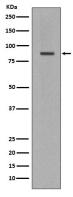

# Dilutions

WB: 1/500-1/2000

ICC/IF: 1/50-1/200

IP: 1/50

FC: 1/50 Validations

Western blot analysis of Cleaved PARP expression in Jurkat cell lysate.

Immunofluorescent analysis of HeLa cells, using

Cleaved PARP Antibody .