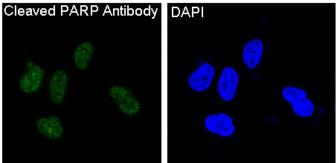

# Dilutions

WB: 1/500-1/2000

ICC/IF: 1/50-1/200

IP: 1/50

FC: 1/50 Validations

Western blot analysis of Cleaved PARP expression in Jurkat cell lysate.

Immunofluorescent analysis of HeLa cells, using

Cleaved PARP Antibody .