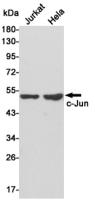

## ELISA: 1/20000 Validations

Western blot detection of c-Jun in Jurkat and Hela cell lysates using c-Jun rabbit pAb (1:500 diluted).Predicted band size:38kDa.Observed band

Western Blot analysis of KB MCF7 cells using AP-1