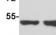

## ELISA: 1/20000 Validations

Western blot detection of c-Jun in Jurkat and Hela cell lysates using c-Jun rabbit pAb (1:500 diluted).Predicted band size:38kDa.Observed band

Western Blot analysis of KB MCF7 cells using AP-1