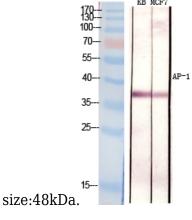

e

Anti-c-Jun Rabbit antibody

# **Specificity**

Human, Mouse, Rat

## **Antibody description**

c-Jun Rabbit polyclonal antibody

#### **Preparation**

Antigen: The antiserum was produced against synthesized peptide derived from human c-Jun. AA range:58-107

## **Formulation**

Liquid in PBS containing 50% glycerol, 0.5% BSA and 0.02% sodium azide.

#### Storage

Store at 4°C short term. Store at -20°C long term. Avoid freeze / thaw cycle.

## Clonality

Polyclonal

#### Ig Type

Unknown

#### **Applications**

ICC/IF, WB, IHC-P, IP, ELISA

#### **Dilutions**

IF: 1/50-200

WB: 1/500 - 1/2000

IHC: 1/100 - 1/300

## ELISA: 1/20000 Validations



Western blot detection of c-Jun in Jurkat and Hela cell lysates using c-Jun rabbit pAb (1:500 diluted).Predicted band size:38kDa.Observed band



Western Blot analysis of KB MCF7 cells using AP-1



Western Blot analysis of KB cells using AP-1 **Polyclonal Antibody**