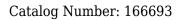

## ELISA: 1/20000 Validations

Western blot detection of c-Jun in Jurkat and Hela cell lysates using c-Jun rabbit pAb (1:500 diluted).Predicted band size:38kDa.Observed band

Western Blot analysis of KB MCF7 cells using AP-1