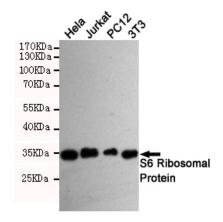

## **Validations**

Western blot analysis of extracts from Hela,3T3,Jurkat and PC12 cells using S6 Ribosomal Protein (Ab-235/236) rabbit pAb (dilution 1:1000).Predicted band size:32KDa.Observed band size:32KDa.