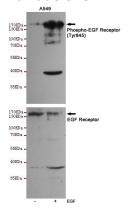

Western blot analysis of extracts of A549 cells, untreated or EGF-stimulated, using Phospho-EGF Receptor (Tyr845) Rabbit pAb (upper,1:500 diluted) and EGF Receptor Antibody 201012-6H11 (lower,1:500 diluted).