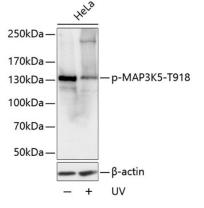

## Validations

Western blot - Phospho-MAP3K5-T918 pAb

Western blot analysis of extracts of HeLa cells, using Phospho-MAP3K5-T918 antibody at 1:1000 dilution. HeLa cells were treated by UV for 15-30 minutes.Secondary antibody: HRP Goat Anti-Rabbit IgG (H+L) at 1:10000 dilution.Lysates/proteins: 25ug per lane.Blocking buffer: 3% BSA.