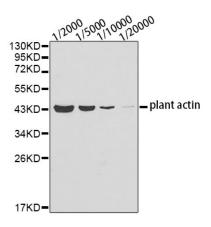

#### **Validations**

Western blot - Plant actin Monoclonal Antibody

Western blot analysis of lysates from Arabidopsis thaliana tissue using plants actin antibody .Secondary antibody: HRP Goat Anti-Mouse IgG (H+L) at 1:10000 dilution.Lysates/proteins: 25ug per lane.Blocking buffer: 3% nonfat dry milk in