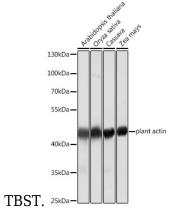

Western blot - Plant actin Monoclonal Antibody

Western blot analysis of extracts of various cell lines, using Plants actin antibody at 1:5000 dilution. Secondary antibody: HRP Goat Anti-Mouse IgG (H+L) at 1:10000 dilution. Lysates/proteins: 25ug per lane. Blocking buffer: 3% nonfat dry milk in TBST. Detection: ECL Basic Kit . Exposure time: 30s.