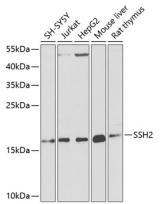

#### Validations

Western blot - SSH2 Polyclonal Antibody

Western blot analysis of extracts of various cell lines, using SSH2 antibody at 1:1000 dilution.Secondary antibody: HRP Goat Anti-Rabbit IgG (H+L) at 1:10000 dilution.Lysates/proteins: 25ug per lane.Blocking buffer: 3% nonfat dry milk in TBST.Detection: ECL Basic Kit .Exposure time: 90s.