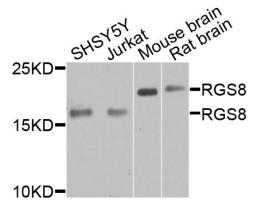

#### Validations

Western blot - RGS8 Polyclonal Antibody

Western blot analysis of extracts of various cell lines, using RGS8 antibody at 1:1000 dilution.Secondary antibody: HRP Goat Anti-Rabbit IgG (H+L) at 1:10000 dilution.Lysates/proteins: 25ug per lane.Blocking buffer: 3% nonfat dry milk in TBST.Detection: ECL Basic Kit .Exposure time: 60s.