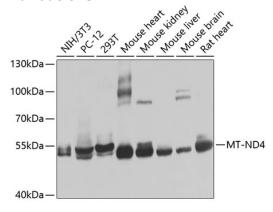

WB 1:500 - 1:2000

**Validations** 

Western blot - MT-ND4 Polyclonal Antibody

Western blot analysis of extracts of various cell lines, using MT-ND4 antibody at 1:1000 dilution. Secondary antibody: HRP Goat Anti-

Rabbit IgG (H+L) at 1:10000

dilution. Lysates/proteins: 25<br/>ug per lane. Blocking buffer: 3% nonfat dry milk in TBST. Detection: <br/>  ${\tt ECL}$ 

Basic Kit .Exposure time: 90s.