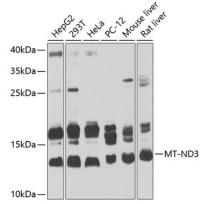

## Validations

Western blot - MT-ND3 Polyclonal Antibody

Western blot analysis of extracts of various cell lines, using MT-ND3 Antibody at 1:1000 dilution.Secondary antibody: HRP Goat Anti-Rabbit IgG (H+L) at 1:10000 dilution.Lysates/proteins: 25ug per lane.Blocking buffer: 3% nonfat dry milk in TBST.Detection: ECL Basic Kit .Exposure time: 30s.