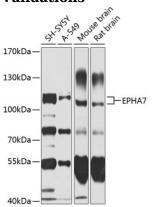

**Dilutions** 

WB 1:500 - 1:2000

**Validations** 

Western blot - EPHA7 Polyclonal Antibody

Western blot analysis of extracts of various cell lines, using EPHA7 antibody at 1:1000 dilution. Secondary antibody: HRP Goat Anti-Rabbit IgG (H+L) at 1:10000 dilution. Lysates/proteins: 25 ug per lane. Blocking

buffer: 3% nonfat dry milk in TBST.Detection: ECL

Basic Kit .Exposure time: 90s.