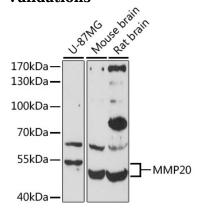

**Dilutions** 

WB 1:500 - 1:1000

**Validations** 

Western blot - MMP20 Polyclonal Antibody

Western blot analysis of extracts of various cell lines, using MMP20 antibody at 1:3000 dilution.Secondary antibody: HRP Goat Anti-Rabbit IgG (H+L) at 1:10000

dilution.Lysates/proteins: 25ug per lane.Blocking buffer: 3% nonfat dry milk in TBST.Detection: ECL

Enhanced Kit .Exposure time: 90s.