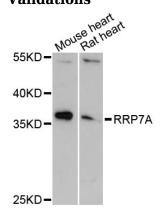

WB 1:500 - 1:2000

**Validations** 

Western blot - RRP7A Polyclonal Antibody

Western blot analysis of extracts of various cell lines, using RRP7A antibody at 1:3000 dilution. Secondary antibody: HRP Goat Anti-Rabbit IgG (H+L) at 1:10000 dilution. Lysates/proteins: 25ug per lane. Blocking buffer: 3% nonfat dry milk in TBST. Detection: ECL

Basic Kit .Exposure time: 90s.