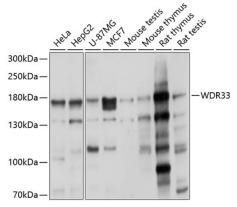

### Validations

Western blot - WDR33 Polyclonal Antibody

Western blot analysis of extracts of various cell lines, using WDR33 antibody at 1:1000 dilution.Secondary antibody: HRP Goat Anti-Rabbit IgG (H+L) at 1:10000 dilution.Lysates/proteins: 25ug per lane.Blocking buffer: 3% nonfat dry milk in TBST.Detection: ECL Basic Kit .Exposure time: 1s.