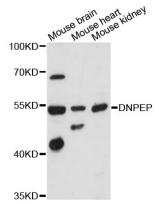

## Validations

Western blot - DNPEP Polyclonal Antibody

Western blot analysis of extracts of various cell lines, using DNPEP antibody at 1:3000 dilution.Secondary antibody: HRP Goat Anti-Rabbit IgG (H+L) at 1:10000 dilution.Lysates/proteins: 25ug per lane.Blocking buffer: 3% nonfat dry milk in TBST.Detection: ECL Enhanced Kit .Exposure time: 90s.