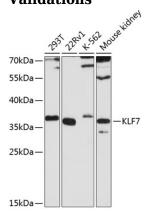

## Validations

Western blot - KLF7 Polyclonal Antibody

Western blot analysis of extracts of various cell lines, using KLF7 antibody at 1:3000 dilution.Secondary antibody: HRP Goat Anti-Rabbit IgG (H+L) at 1:10000 dilution.Lysates/proteins: 25ug per lane.Blocking buffer: 3% nonfat dry milk in TBST.Detection: ECL Basic Kit .Exposure time: 90s.