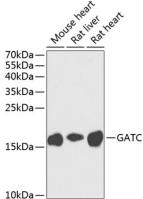

## Validations

Western blot - GATC Polyclonal Antibody

Western blot analysis of extracts of various cell lines, using GATC antibody at 1:1000 dilution.Secondary antibody: HRP Goat Anti-Rabbit IgG (H+L) at 1:10000 dilution.Lysates/proteins: 25ug per lane.Blocking buffer: 3% nonfat dry milk in TBST.Detection: ECL Enhanced Kit .Exposure time: 90s.