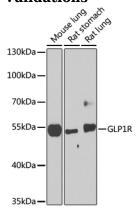

**Dilutions** 

WB 1:500 - 1:2000

**Validations** 

Western blot - GLP1R Polyclonal Antibody

Western blot analysis of extracts of various cell lines, using GLP1R antibody at 1:1000 dilution. Secondary antibody: HRP Goat Anti-Rabbit IgG (H+L) at 1:10000 dilution. Lysates/proteins: 25ug per lane. Blocking

buffer: 3% nonfat dry milk in TBST.Detection: ECL

Basic Kit .Exposure time: 90s.