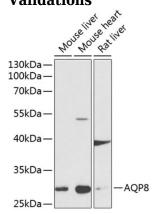

**Validations** 

Western blot - AQP8 Polyclonal Antibody

Western blot analysis of extracts of various cell lines, using AQP8 antibody at 1:1000 dilution.\_Secondary antibody: HRP Goat Anti-Rabbit IgG (H+L) at 1:10000 dilution.\_Lysates/proteins: 25ug per lane.\_Blocking buffer: 3% nonfat dry milk in TBST.\_Detection: ECL Basic Kit .\_Exposure time: 90s.