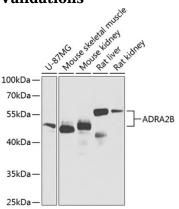

WB 1:500 - 1:2000

**Validations** 

Western blot - ADRA2B Polyclonal Antibody

Western blot analysis of extracts of various cell lines, using ADRA2B Antibody at 1:1000 dilution. Secondary antibody: HRP Goat Anti-

Rabbit IgG (H+L) at 1:10000

dilution. Lysates/proteins: 25<br/>ug per lane. Blocking buffer: 3% nonfat dry milk in TBST.<br/>Detection: ECL

Basic Kit .Exposure time: 10s.