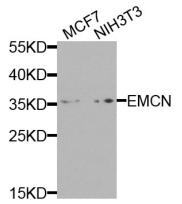

## Validations

Western blot - EMCN Polyclonal Antibody

Western blot analysis of extracts of various cell lines, using EMCN antibody at 1:1000 dilution.Secondary antibody: HRP Goat Anti-Rabbit IgG (H+L) at 1:10000 dilution.Lysates/proteins: 25ug per lane.Blocking buffer: 3% nonfat dry milk in TBST.Detection: ECL Basic Kit .Exposure time: 90s.