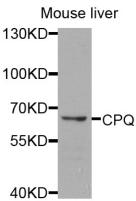

#### Validations

Western blot - CPQ Polyclonal Antibody

Western blot analysis of extracts of mouse liver, using CPQ antibody at 1:1000 dilution.Secondary antibody: HRP Goat Anti-Rabbit IgG (H+L) at 1:10000 dilution.Lysates/proteins: 25ug per lane.Blocking buffer: 3% nonfat dry milk in TBST.Detection: ECL Basic Kit .Exposure time: 30s.